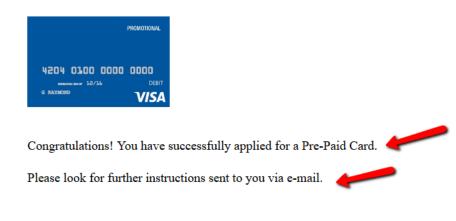

## **Pre-Paid Card Application**

4. Agents will receive a notification email to confirm their card application:

**Pre-Paid Card Application** 