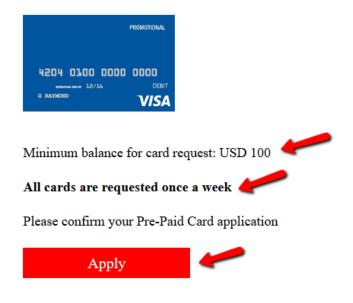

2. If some information is missing or incorrect on their profile, they will be prompted to update:

**Pre-Paid Card Application** 

Back

- 3. If the profile information is correct and they have enough balance (USD 100) to request a card, they will be able to apply.
  - a. All card requests are processed once a week (usually every Friday).
  - b. Once the cards are requested, delivery will take up to 7-21 days.