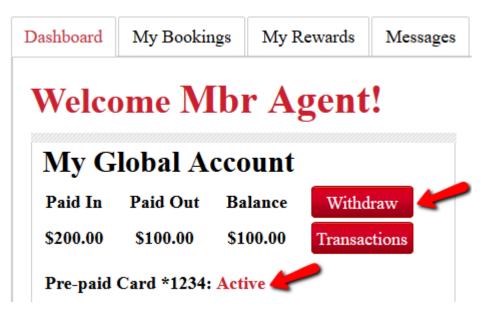

- 7. As soon as the card is active, agents will be able to see this status and withdraw their money through the "Withdraw" button onto their card:
  - a. The pre-paid card withdraw option will be shown only if the card status is Active.
  - b. **IMPORTANT**: pre-paid card transfers will be processed at the end of the days or within maximum 48 hours.

Agents will be able to request a new pre-paid card through the Dashboard view:

 a. Min. criteria is \$100 on their Cash Account visible on their Dashboard.

| Dashboard | Log a Booking | My Rewards      | Messages | Edit Profile |  |
|-----------|---------------|-----------------|----------|--------------|--|
| Welco     | ome Mbr       | Agent!          |          |              |  |
| My G      | lobal Acco    | unt             |          |              |  |
| Paid In   |               | ance Withdra    |          |              |  |
| \$200.00  | _             | 0.00 Transactio | ons      |              |  |
| Pre-paid  | Card Status:  | equest a Card   |          |              |  |
| My Po     | oints         |                 |          |              |  |
|           | Points Ba     | lance           |          |              |  |
|           | 250           |                 |          |              |  |