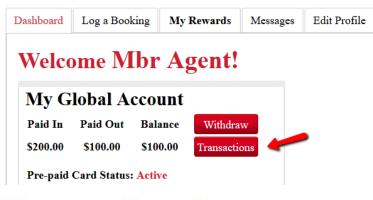

8. Agents may see their transactions by clicking on the "Transactions" button.

**My Account - Transactions** 

| Program                             | Booking Lead Name | Booking Reference | Reward Type | <b>Reward Description</b>                                   | Reward      | Tax      | Paid       | Date        |
|-------------------------------------|-------------------|-------------------|-------------|-------------------------------------------------------------|-------------|----------|------------|-------------|
| AgentCash+ Playa<br>Rewards Program |                   |                   | credit      | Reward: Global Bank                                         | +200.00 USD | 0.00 USD | 300.00 USD | 30-Jan-2019 |
| My Booking Rewards                  |                   |                   | debit       | Withdrawal from Bank -<br>Paid to Berkeley pre-paid<br>card | -100.00 USD | 0.00 USD | 100.00 USD | 08-Apr-2019 |
| Balance                             |                   |                   |             |                                                             | 100.00      |          |            |             |