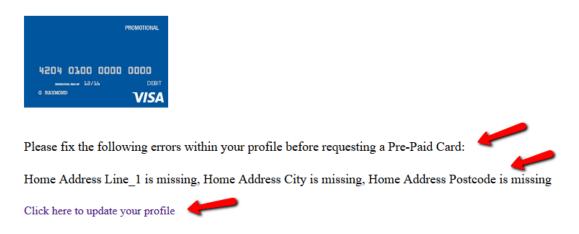

2. If some information is missing or incorrect on their profile, they will be prompted to update:

**Pre-Paid Card Application** 

Back

- 3. If the profile information is correct and they have enough balance (USD 100) to request a card, they will be able to apply.
  - a. All card requests are processed once a week (usually every Friday).
  - b. Once the cards are requested, delivery will take up to 7-21 days.