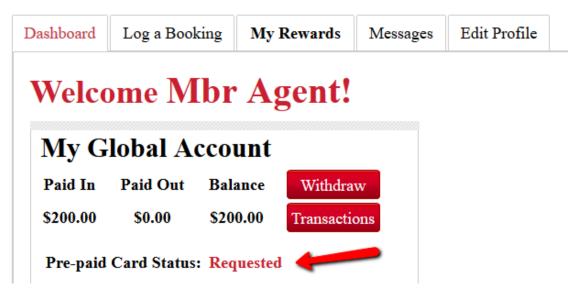

## Back

5. After the card application, the card status will be displayed as "Requested" in the Dashboard view.

- 6. As soon as the card is sent to the agent by the card issuer, the card status will change to "Not Activated" and the agent will be able to activate it by clicking on the "Activate" button.
  - a. This button will take them to the cardholder portal: <u>https://mybookingrewards.trucash.com</u>
  - b. After the card activation on the cardholder portal, please allow few hours to have your card status updated on our system.